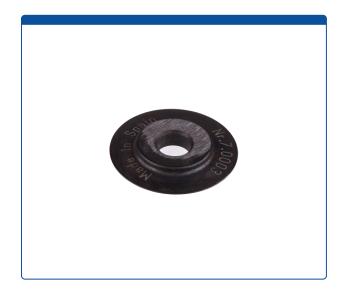

## 46001-W02

**Cutting Wheel,** Replacement for Tubing Cutter. ARE-Applied Research brand. 1 EA.

## Additional Info

This replacement wheel will help make better cuts by keeping the cutting wheel of the cutting tool sharp and clean. This wheel can be used with Stainless Steel or PEEK Tubing.

Click <u>HERE</u> for Tubing Cutter, Wheel Type Ordering Information.