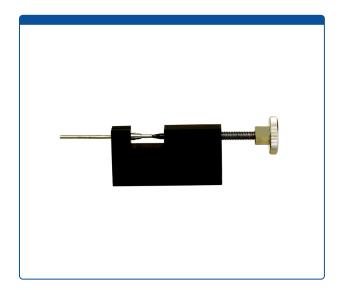

## 46020-FS

**Ferrule Removal & Saver Tool**. For Stainless Steel Ferrules. ARE-Applied Research brand. 1 EA.

## Additional Info

When a Stainless Steel Ferrule swages onto tubing, it is very difficult to remove it without damaging the Ferrule or the Tubing.

This tool is designed to remove CPI type Stainless Steel Ferrules from swaged HPLC Tubing, easily and without damaging the tubing.

Helps avoid cutting Tubing and making tubing too short or cutting off a perfect cut tip.

MicroSolv Technology Corporation 9158 Industrial Blvd. NE, Leland, NC 28451 tel. (732) 380-8900, fax (910) 769-9435 Email: customers@mtc-usa.com Website: www.mtc-usa.com