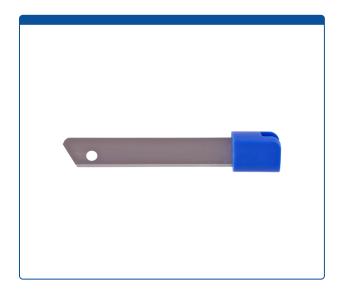

## 46040-R

**Cutting Blade,** Replacement for Clean Cut90 Tubing Cutter. ARE-Applied Research brand. 1 EA.

## Additional Info

This simple steel, blade is a replacement for the Clean Cut90<sup>™</sup> Cutting Tool and has a "flat side" that produces a 90<sup>°</sup> cut on PEEK or Polymer Tubing. The blade is supplied wrapped in tin foil to prevent injury when removing from the packaging.