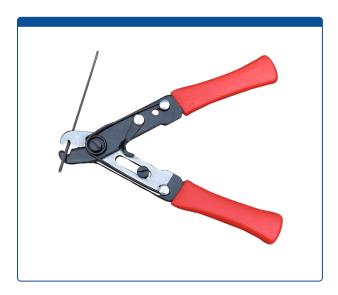

## Catalog Number

46050-01

**Scoring Tool, for Stainless Steel, Pliers with Safety Latch. ARE-Applied Research brand. 1 EA.** 

## **Additional Info**

Cutting metal tubing is one of the most difficult tasks in chromatography. This tool will produce a satisfactory way to cut metal tubing which can be used in non-critical connections.

This Scoring Tool is not meant to cut the metal tubing all the way through but to score the tube in order to break it. This way you will not close the inner diameter of the tube. Use our <u>File</u> for removing the any burrs or other pieces of tubing that may remain.

This tool is designed to score 1/16" or 1/8" Stainless Steel Tubing.

For critical chromatography applications, we recommend you use our pre-cut tubing.