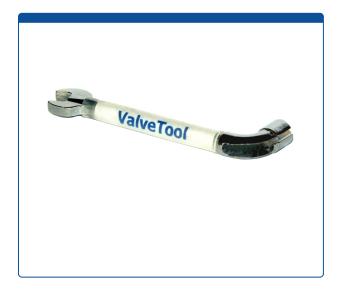

## 46090-V1

**Valve Tool, wrench** with 5/16 inch Flat and 1/4 inch opened slit end. ARE-Applied Research brand. 1 EA.

## Additional Info

A valve tool is very popular because it is designed to reach onto your HPLC instrument's, Rheodyne<sup>™</sup> or a Valco<sup>™</sup> injector while tubing is still attached to the injector or for use on other valves with 1/4 inch connecting nuts.

Easy to tighten or loosen the 1/4 inch connecting nuts without twisting the tubing during wrenching. *The opposite end of this valve tool is a 5/16 inch flat wrench.* 

MicroSolv Technology Corporation 9158 Industrial Blvd. NE, Leland, NC 28451 tel. (732) 380-8900, fax (910) 769-9435 Email: customers@mtc-usa.com Website: www.mtc-usa.com Price \$40.45