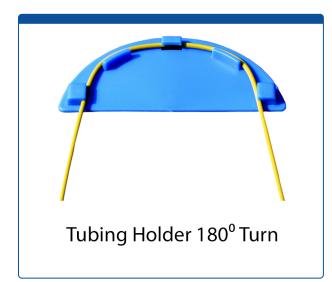

## 46552-180

**Tubing Holder, Knee, 180 Degree** Turn. Blue. ARE-Applied Research brand. 10/PK.

## Additional Info

This Tubing Holder, will keep your tubing "in place" when making a 180° turn, which is not always easy. Avoid clutter and keep your system optimized.

These tubing knees will give you the right bend of your PEEK tubing, preventing close diameters, which do have a negative effect on the mechanical stability of your PEEK tubing and can cause poor internal dimensions.