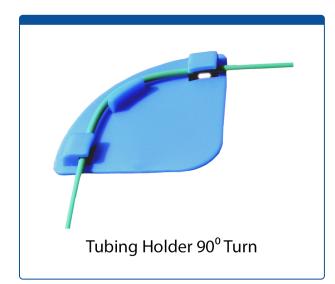

## 46552-90

**Tubing Holder, Knee, 90 Degree** Turn. Blue. ARE-Applied Research brand. 10/PK.

## Additional Info

This Tubing Holder, will keep your tubing "in place" when making a 90° turn, which is not easy. Avoid clutter and keep your system optimized.

These tubing knees will give you the right bend of your PEEK tubing, preventing close diameters, which do have a negative effect on the mechanical stability of your PEEK tubing and can cause poor internal dimensions.

Best performance when used with 1/16th" PEEK Tubing but other tubing can be used as well.

MicroSolv Technology Corporation 9158 Industrial Blvd. NE, Leland, NC 28451 tel. (732) 380-8900, fax (910) 769-9435 Email: customers@mtc-usa.com Website: www.mtc-usa.com