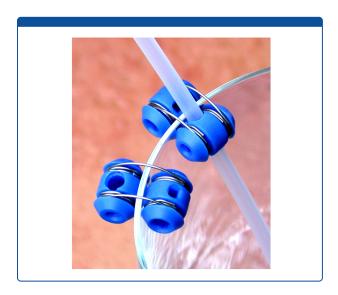

## **Additional Info**

This Tubing Holder will hold 1/16" or 1/8" OD Tubing in place on a beaker, bottle or any thin walled vessel. The spring loaded holder is excellent while draining or siphoning or filling with tubing.

Equipped with 2 holes, one hole accommodates 1/16" and the other accommodates 1/8" tubing.

**MicroSolv Technology Corporation** 

9158 Industrial Blvd. NE, Leland, NC 28451 tel. (732) 380-8900, fax (910) 769-9435