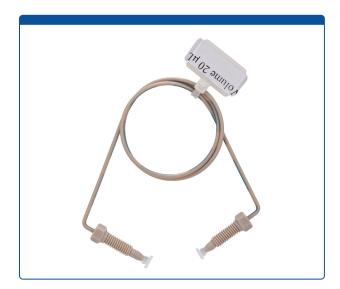

## 47002-020

**Sample Loop, 20 ul,** for Valco injector valves, PEEK. ARE-Applied Research brand. 1 EA.

## Additional Info

These injector sample loops are made with 1/16th inch OD, Ultra-T<sup>™</sup>, PEEK tubing for unsurpassed injection reproducibility and accuracy.

0.25 mm (+/- 0.025 mm) ID tubing is supplied with 2 high pressure, PEEK, three-piece, small hex head nuts with 1/32 inch threads and 2 special, single cone ferrules per nut to avoid twisting and turning of the sample loop. At the same time, the ferrules grip the tubing on two different places which increases the pressure stability of the connection. These fit the injectors and provide zero dead volume connections.

A label with the sample loop volume is attached. Use these sample loops with VICI ® or Valco® brand GC or HPLC injector valves.

MicroSolv Technology Corporation 9158 Industrial Blvd. NE, Leland, NC 28451 tel. (732) 380-8900, fax (910) 769-9435 Email: customers@mtc-usa.com Website: www.mtc-usa.com