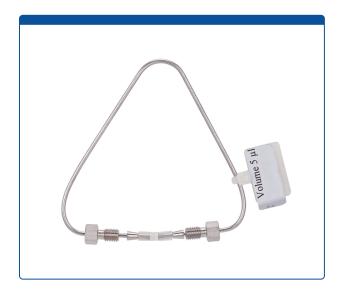

## 47004-005

**Sample Loop, Valco, 5 ul,** For GC Injectors, Stainless Steel. ARE-Applied Research brand. 1 EA.

## Additional Info

These injector sample loops are made with welded and annealed, 316 stainless steel tubing for unsurpassed injection reproducibility and accuracy.

Tubing is 0.18mm ID (+/- 0.025mm) and is supplied with 2 two-piece, small hex head, SS, high pressure tubing connectors with ferrules for fitting on the injectors. Tubing end cuts are made using EDC (electronic discharge) techniques to achieve square and burr free ends for zero-dead volume connections. A label with the loop volume is attached.