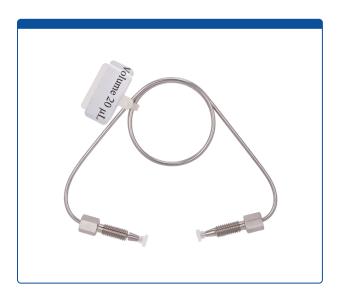

## Catalog Number

47004-020

**Sample Loop, Valco, 20 ul,** For GC Injectors, Stainless Steel. ARE-Applied Research brand. 1 EA.

## **Additional Info**

These injector sample loops are made with welded and annealed, 316 stainless steel tubing for unsurpassed injection reproducibility and accuracy.

Tubing is 0.25mm ID (+/- 0.025mm) and is supplied with 2 two-piece, small hex head, SS, high pressure tubing connectors with ferrules for fitting on the injectors. Tubing end cuts are made using EDC (electronic discharge) techniques to achieve square and burr free ends for zero-dead volume connections. A label with the loop volume is attached.