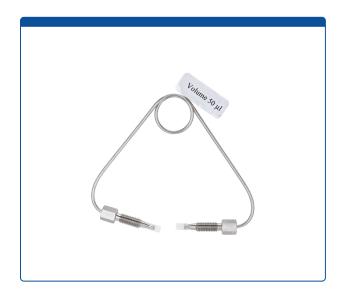

## 47004-050

**Sample Loop, Valco, 50 ul,** For GC Injectors, Stainless Steel. ARE-Applied Research brand. 1 EA.

## Additional Info

These injector sample loops are made with welded and annealed, 316 stainless steel tubing for unsurpassed injection reproducibility and accuracy.

Tubing is 0.50mm ID (+/- 0.025mm) and is supplied with 2 two-piece, small hex head, SS, high pressure tubing connectors with ferrules for fitting on the injectors. Tubing end cuts are made using EDC (electronic discharge) techniques to achieve square and burr free ends for zero-dead volume connections. A label with the loop volume is attached.