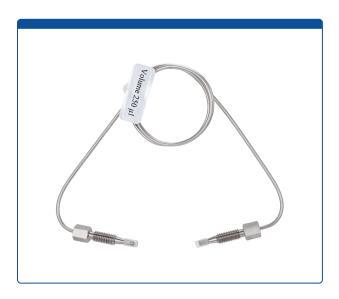

## **Additional Info**

These injector sample loops are made with welded and annealed, 316 stainless steel tubing for unsurpassed injection reproducibility and accuracy.

Tubing is 0.75mm ID (+/- 0.025mm) and is supplied with 2 two-piece, small hex head, SS, high pressure tubing connectors with ferrules for fitting on the injectors. Tubing end cuts are made using EDC (electronic discharge) techniques to achieve square and burr free ends for Zero-Dead Volume Connections. A label with the loop volume is attached.