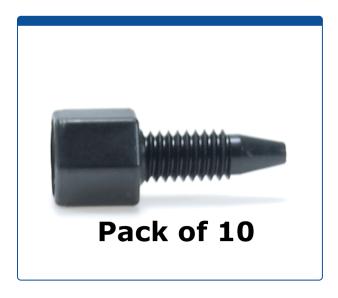

## Catalog Number

47301-03

**Tubing Connector Fittings,** high pressure, one piece, 1/16 inch, Carbon PEEK Endure, Black, large hex head with 10-32 screw threads. Finger tighten, ARE-Applied Research brand. 10/PK.

## **Additional Info**

These tubing connector fittings are used to connect PEEK or Stainless Steel tubing in the high pressures zones of HPLC systems.

Fitting has a 8 mm diameter knurled head, 21 mm total length (top to bottom) with a 12 mm thread length.