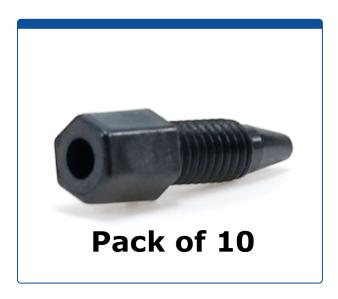

## Catalog Number

47301-04

**Tubing Connector Fittings,** high pressure, one piece, 1/16 inch, Carbon PEEK Endure, Black, small hex head with 10-32 screw threads. Finger tighten, ARE-Applied Research brand. 10/PK.

## **Additional Info**

These tubing connector fittings are used to connect PEEK or Stainless Steel tubing in the high pressures zones of HPLC systems.

Fitting has a 6 mm diameter knurled head, 20.5 mm total length (top to bottom) with a 13 mm thread length. The head of this fitting makes it excellent for use with sample loops or other tight places. Use the <u>Valve tool</u> for the extra push you may need to make it tight.