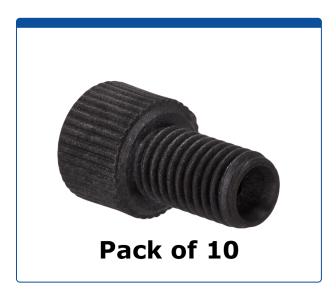

## Catalog Number

47301-20-K

**Tubing Connector Nuts,** low pressure, 1/16 inch, Carbon PEEK Endure, Black with 1/4-28 screw threads, for use with capillary tubing. ARE-Applied Research brand. 10/PK.

## **Additional Info**

These tubing connector nuts are used to connect PEEK or Stainless Steel tubing in the low pressures zones of HPLC systems.

This two piece connector must be used with a ferrule. Click <u>HERE</u> for ETFE ferrule Ordering Information.