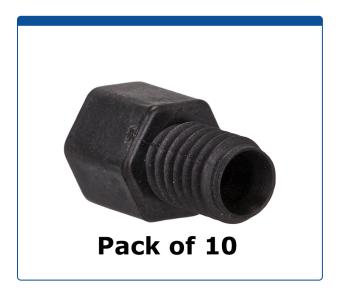

## Catalog Number

47301-22-K

**Tubing Connector Nuts,** low pressure, 2 mm, Carbon PEEK Endure, Black with M6 screw threads, for use with capillary tubing. ARE-Applied Research brand. 10/PK.

## **Additional Info**

These tubing connector nuts are used to connect PEEK or Stainless Steel tubing in the low pressures zones of HPLC systems.

This two piece connector must be used with a ferrule.

Carbon PEEK has been reinforced with carbon fiber, giving it the highest strength and stiffness of all the PEEK grades and improving its load-carrying capacity.