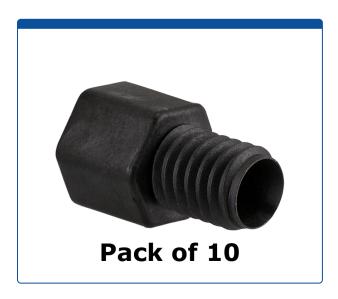

## Catalog Number

47301-23-K

**Tubing Connector Nuts,** low pressure, 3 mm, Carbon PEEK Endure, Black with M6 screw threads, for use with capillary tubing. ARE-Applied Research brand. 10/PK.

## **Additional Info**

These tubing connector nuts are used to connect PEEK or Stainless Steel tubing in the low pressures zones of HPLC systems.

This two piece connector must be used with a ferrule. Click <u>HERE</u> for ETFE ferrule Ordering Information.