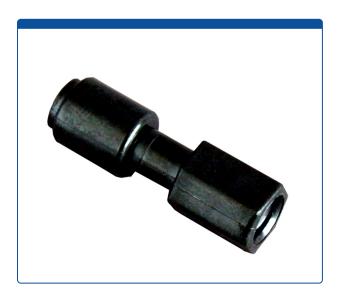

## Catalog Number

47302-01-005

**Union, Connector,** high pressure, 0.50 mm / 0.020 through hole with 10-32 screw threads, Carbon PEEK Endure, straight line. Use with 1/16 tubing. ARE-Applied Research brand. 5/PK.

## **Additional Info**

This "Union" is used to connect PEEK or stainless steel tubing on both ends, in the high pressures zones of HPLC systems.

Click <u>HERE</u> for suggested finger tightened connectors (nuts) which are sold separately.