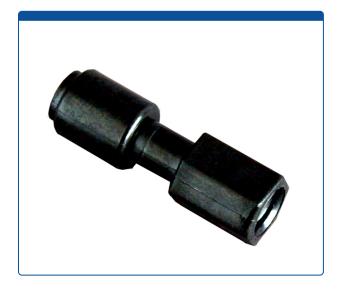

## 47302-01-010

**Union, Connector,** high pressure, 0.50 mm / 0.020 through hole with 10-32 screw threads, Carbon PEEK Endure, straight line. Use with 1/16 tubing. ARE-Applied Research brand. 10/PK.

## Additional Info

This "Union" is used to connect PEEK or stainless steel tubing on both ends, in the high pressures zones of HPLC systems.

Click <u>HERE</u> for suggested finger tightened connectors (nuts) which are sold separately.