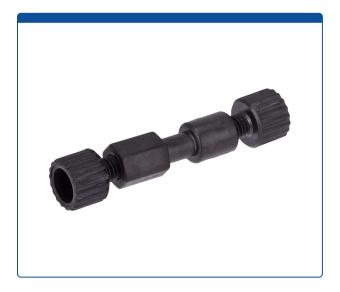

## 47302-02

**Union, Connector Kits,** high pressure, 0.50 mm / 0.020 inch through hole with 10-32 screw threads, Carbon PEEK Endure, straight line with connector nuts. Use with 1/16 tubing. ARE-Applied Research brand.

## Additional Info

This "Union" is used to connect PEEK or stainless steel tubing on both ends, in the high pressures zones of HPLC systems.

Supplied with 2 straight line Unions <u>47302-01</u> and four finger tighten connectors (nuts) <u>47301-</u><u>01.</u>