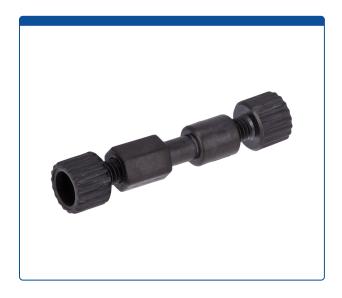

## Catalog Number

47302-02-010

**Union, Connector Kits,** high pressure, 0.50 mm / 0.020 inch through hole with 10-32 screw threads, Carbon PEEK Endure, straight line with connector nuts. Use with 1/16 tubing. ARE-Applied Research brand.

## **Additional Info**

This "Union" is used to connect PEEK or stainless steel tubing on both ends, in the high pressures zones of HPLC systems.

Supplied with 2 straight line Unions <u>47302-01</u> and four finger tighten connectors (nuts) <u>47301-</u>01.