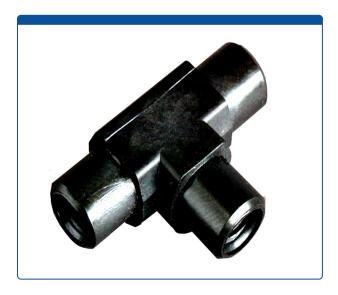

## Catalog Number

47302-11-005

**Union, Connector,** Tee, high pressure, 0.50 mm / 0.020 through hole with 10-32 screw threads. Carbon PEEK. Use with 1/16 tubing. ARE-Applied Research brand. 5/PK.

## **Additional Info**

This "Union" is used to connect PEEK or Stainless Steel tubing on all ends, in the high pressures zones of HPLC systems. A "Tee Connection" is often used to split flow into two directions or to combine two streams into one.