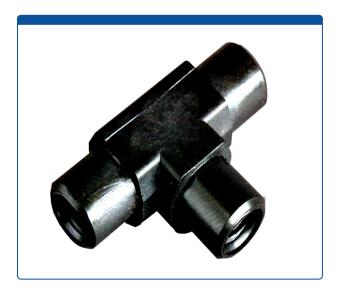

## Catalog Number

47302-11-010

**Union, Connector,** Tee, high pressure, 0.50 mm / 0.020 through hole with 10-32 screw threads. Carbon PEEK. Use with 1/16 tubing. ARE-Applied Research brand. 10/PK.

## **Additional Info**

This "Union" is used to connect PEEK or Stainless Steel tubing on all ends, in the high pressures zones of HPLC systems. A "Tee Connection" is often used to split flow into two directions or to combine two streams into one.