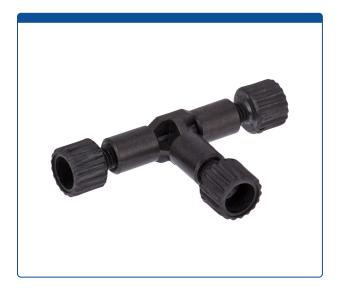

## 47302-12-005

**Union, Connector Kits,** Tee, high pressure, 0.50 mm / 0.020 through hole with 10-32 screw threads. Carbon PEEK Endure, with connector nuts. Use with 1/16 tubing. ARE-Applied Research brand. 5/PK.

## Additional Info

These "Union" Tee's are used to connect PEEK or stainless steel tubing on all ends, in the high pressures zones of HPLC systems. An internal "T" flow pattern is often used to split flow into two directions or to combine two streams into one.

Dead Volume - 1.17 µL

Supplied with 2 Tee Unions <u>47302-11</u> and four finger tightened connectors (nuts) <u>47301-05</u>.

Carbon PEEK has been reinforced with carbon fiber, giving it the highest strength and stiffness of all the PEEK grades and improving its load-carrying capacity.