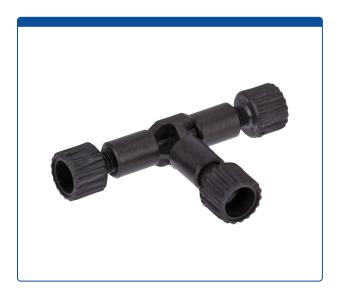

## Catalog Number

47302-12-010

**Union, Connector Kits,** Tee, high pressure, 0.50 mm / 0.020 through hole with 10-32 screw threads. Carbon PEEK Endure, with connector nuts. Use with 1/16 tubing. ARE-Applied Research brand. 10/PK.

## **Additional Info**

These "Union" Tee's are used to connect PEEK or stainless steel tubing on all ends, in the high pressures zones of HPLC systems. An internal "T" flow pattern is often used to split flow into two directions or to combine two streams into one.

Dead Volume - 1.17 µL

Supplied with 2 Tee Unions <u>47302-11</u> and four finger tightened connectors (nuts) <u>47301-05</u>.

Carbon PEEK has been reinforced with carbon fiber, giving it the highest strength and stiffness of all the PEEK grades and improving its load-carrying capacity.