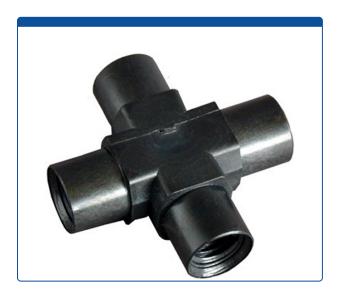

## Catalog Number

47302-25

**Union, connector,** Cross, high pressure, 0.50 mm / 0.020 through hole with 10-32 screw threads. Carbon PEEK Endure. Use with 1/16 tubing. ARE-Applied Research brand. Bulk Price.

## **Additional Info**

These "Union" are used to connect PEEK or stainless-steel tubing with the same connectors on all ends in the high pressures zones of HPLC systems. A "Cross (X)" internal flow pattern is often used to split flow into two or three directions or to combine two or three streams into one.