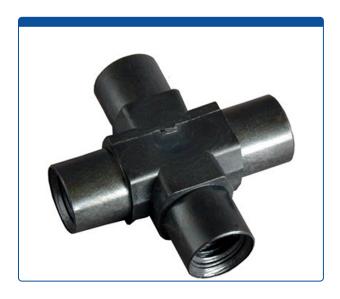

## Catalog Number

47302-25-005

**Union, connector,** Cross, high pressure, 0.50 mm / 0.020 through hole with 10-32 screw threads. Carbon PEEK Endure. Use with 1/16 tubing. ARE-Applied Research brand. 5/PK.

## **Additional Info**

These "Union" are used to connect PEEK or stainless-steel tubing with the same connectors on all ends in the high pressures zones of HPLC systems. A "Cross (X)" internal flow pattern is often used to split flow into two or three directions or to combine two or three streams into one.