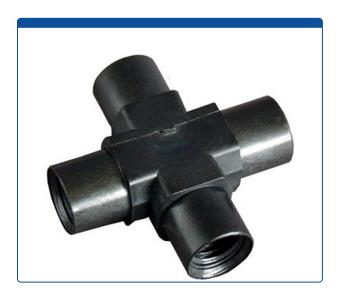

## Catalog Number

47302-25-010

**Union, connector,** Cross, high pressure, 0.50 mm / 0.020 through hole with 10-32 screw threads. Carbon PEEK Endure. Use with 1/16 tubing. ARE-Applied Research brand. 10/PK.

## **Additional Info**

These "Union" are used to connect PEEK or stainless-steel tubing with the same connectors on all ends in the high pressures zones of HPLC systems. A "Cross (X)" internal flow pattern is often used to split flow into two or three directions or to combine two or three streams into one.