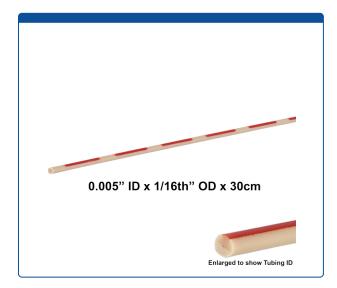

## 47305-13-30

Tubing, PEEK, Pre-Cut, 0.005 inch (0.13 mm) ID, 1/16th inch (1.6 mm) ID, Ultra-T grade, red intermittent stripes, 30 cm long (+/- 1 mm). ARE-Applied Research brand. 5 PK.

## Additional Info

Properly cutting tubing is one of the most difficult tasks in a chromatography laboratory. These Pre-Cut PEEK Tubes are the perfect solution.

This Ultra-T<sup>™</sup> grade (*Premium*), PEEK tubing is extruded from virgin PEEK material without adding any additives. The broken red stripes are added only to the outside of the tubing, leaving the interior all natural PEEK which eliminates leachables due to color. The internal and outer dimensional tolerances of this tubing is +/- 0.025mm.

- Color Code: Red, Stripes for 0.005" (0.13mm) ID.
- Wall Thickness: 0.735 mm
- Pressure rating: 6100 psi.

MicroSolv Technology Corporation 9158 Industrial Blvd. NE, Leland, NC 28451 tel. (732) 380-8900, fax (910) 769-9435 Email: customers@mtc-usa.com Website: www.mtc-usa.com Price \$72.23