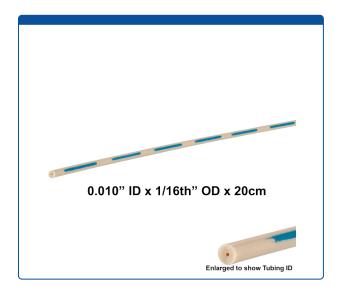

## 47305-25-20

Tubing, PEEK, Pre-Cut, 0.010 inch (0.25 mm) ID, 1/16th inch (1.6 mm) OD, Ultra-T grade, blue intermittent stripes, 20 cm long (+/- 1 mm). ARE-Applied Research brand. 5 PK.

- Color Code: Blue, Stripes for 0.010" (0.25mm) ID.
- Wall Thickness: 0.675 mm
- Pressure rating: 5600 psi.

MicroSolv Technology Corporation 9158 Industrial Blvd. NE, Leland, NC 28451 tel. (732) 380-8900, fax (910) 769-9435 Email: customers@mtc-usa.com Website: www.mtc-usa.com Price \$57.78