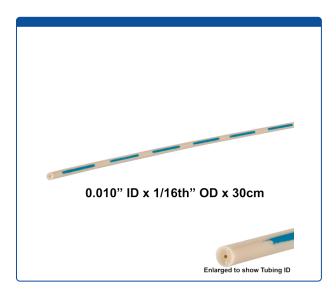

## Catalog Number

47305-25-30

Tubing, PEEK, Pre-Cut, 0.010 inch (0.25 mm) ID, 1/16th inch (1.6 mm) OD, Ultra-T grade, blue intermittent stripes, 30 cm long (+/- 1 mm). ARE-Applied Research brand. 5 PK.

## **Additional Info**

Properly cutting tubing is one of the most difficult tasks in a chromatography laboratory. These Pre-Cut PEEK Tubes are the perfect solution.

This Ultra-T™ grade (*Premium*), PEEK tubing is extruded from virgin PEEK material without adding any additives. The broken yellow stripes are added only to the outside of the tubing, leaving the interior all natural PEEK which eliminates leachables due to color. The internal and outer dimensional tolerances of this tubing is +/- 0.025mm.

• Color Code: Blue, Stripes for 0.010" (0.25mm) ID.

Wall Thickness: 0.675 mmPressure rating: 5600 psi.