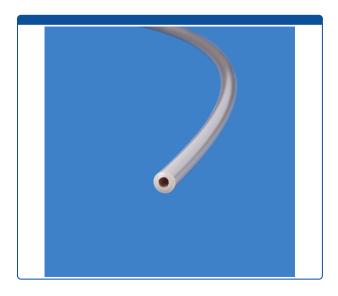

# Catalog Number

47310-300-1C

**Tubing, PEEK, 1/8th inch (3.2 mm) ID, 1/4th inch (6.35 mm) OD,** HPLC grade, natural color, Your custom continuous length tubing, priced per meter. ARE-Applied Research brand.

## **Additional Info**

You determine the length of this wide OD, PEEK, tubing. It is extruded from virgin PEEK material without adding any additives.

• ID and OD tolerances: +/- 0.05 mm

• Wall Thickness: 1.575 mm