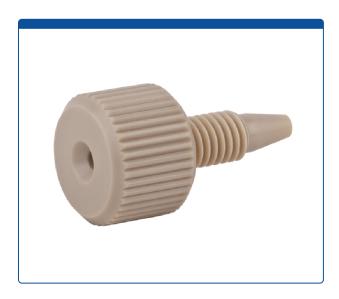

## Catalog Number

47320-05

**Tubing Connector Fittings,** high pressure, one piece, 1/16 inch, PEEK, Natural, large head with 10-32 screw threads. Finger tighten, ARE-Applied Research brand. 1 EA.

## **Additional Info**

This is one of our Most Popular, tubing connector fitting used to connect PEEK or Stainless Steel tubing in the high pressures zones of HPLC systems.

Fitting has a 12 mm diameter knurled head, 21 mm total length (top to bottom) with a 13 mm thread length. The large head makes it easier to produce the torque needed to achieve a good swaged, connection.