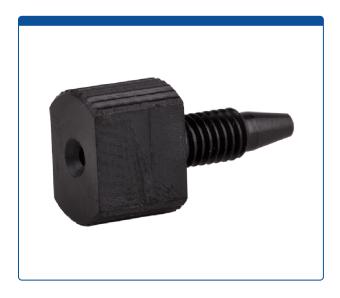

## Catalog Number

47320-10K

**Tubing Connector Fittings,** high pressure, one piece, 1/16 inch, PEEK, Black, large Combinead with 10-32 screw threads. Finger or wrench tighten, ARE-Applied Research brand. 1 EA.

## **Additional Info**

These all PEEK tubing connector fittings are used to connect PEEK or Stainless Steel tubing in the high pressures zones of HPLC systems.

This Combinead Fitting has a partially knurled, rounded head for hand tightening and a "Flat" section of the head for using a wrench for a final quarter turn or to loosen the nut when it is tightly screwed into the fitting.

This fitting has 12 mm head, 22 mm total length (top to bottom) with an 8 mm thread length. The beveled inlet hole helps to make threading the tubing through the fitting easier.

Pressure Limit - 5,000 psi (350 bar)