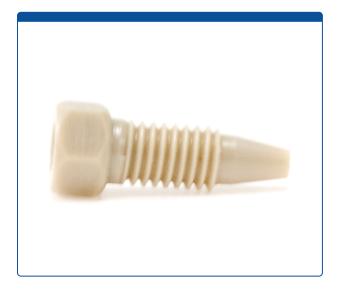

### 47320-20

**Tubing Connector Fittings,** high pressure, one piece, 1/16 inch, PEEK, Natural, small hex head, long length and 10-32 screw threads. Wrench tighten, ARE-Applied Research brand. 1 EA.

#### Additional Info

This tubing connector fitting is used to connect PEEK or Stainless Steel tubing in the high pressures zones of HPLC systems.

This Fitting has a 7 mm diameter hexagonal head for use with a wrench to tighten or loosen the nut. The smaller, 7 mm diameter head allows this fitting to be used inside instruments when space is limited.

The 20 mm total length (top to bottom) with a 15 mm thread length allows for a an excellent, swaged connection that is similar in use to a Stainless Steel nut.

Click <u>HERE</u> for larger package quantity.