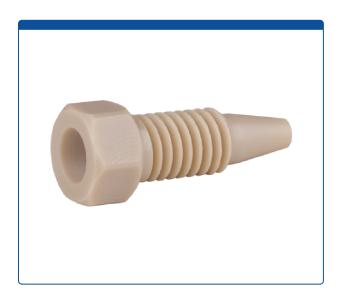

## Catalog Number

47320-27

**Tubing Connector Fittings,** high pressure, one piece, 1/16 inch, PEEK, Natural, small hex head, short length and 10-32 screw threads. Wrench tighten, ARE-Applied Research brand. 1 EA.

## **Additional Info**

This tubing connector fitting is used to connect PEEK or Stainless Steel tubing in the high pressures zones of HPLC systems.

This Fitting has a 7 mm diameter hexagonal head for use with a wrench to tighten or loosen the nut. The smaller, 7 mm diameter head allows this fitting to be used inside instruments when space is limited.

The 17 mm total length (top to bottom) with a 13 mm thread length allows for a an excellent, swaged connection that is similar in use to a Stainless Steel nut.

Click <u>HERE</u> for larger package quantity.