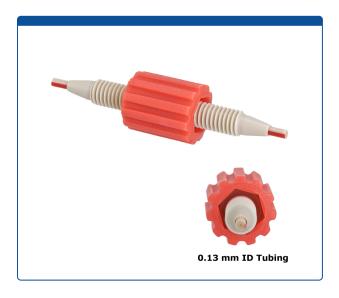

## Catalog Number

47450-01

**Union, Column Coupler**, universal fit 0.13 mm through hole 0.005 inch (0.13 mm) ID tubing. Color coded red. PEEK. ARE-Applied Research brand. 1 EA.

## **Additional Info**

This convenient column connector is used to join two HPLC columns or a guard column and an analytical column in series.

Sleeve is color coded red to identify the tubing internal diameter and is made from polypropylene.

Tubing is all PEEK material and is made from Ultra-T tubing for precise concentricity and better performance.