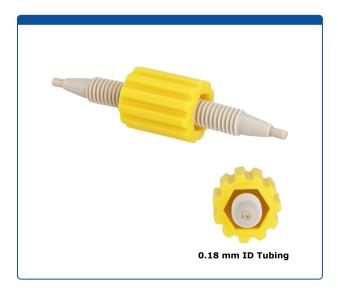

## Catalog Number

47450-02

**Union, Column Coupler**, universal fit 0.18 mm through hole 0.007 inch ID tubing. Color coded yellow. PEEK. ARE-Applied Research brand. 1 EA.

## **Additional Info**

This convenient column connector is used to join two HPLC columns or a guard column and an analytical column in series.

Sleeve is color coded yellow to identify the tubing internal diameter and is made from polypropylene.

Tubing is all PEEK material and is made from Ultra-T tubing for precise concentricity and better performance.