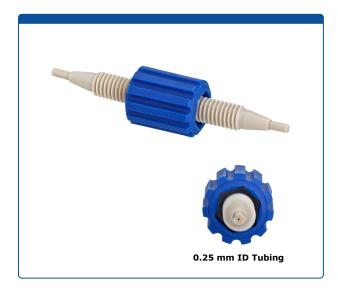

## 47450-03

**Union, Column Coupler**, universal fit 0.25mm through Hole 0.010 inch ID tubing. Color coded blue. PEEK. ARE-Applied Research brand. 1 EA.

## Additional Info

This convenient column connector is used to join two HPLC columns or a guard column and an analytical column in series.

Sleeve is color coded blue to identify the tubing internal diameter and is made from polypropylene.