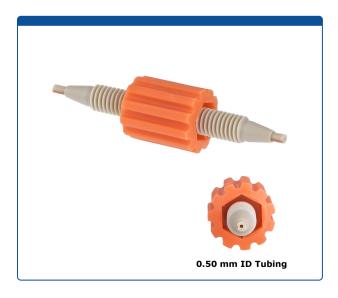

## Catalog Number

47450-04

**Union, Column Coupler**, universal fit 0.50 mm through hole 0.020 inch (0.50 mm) ID tubing. Color coded orange. PEEK. ARE-Applied Research brand. 1 EA.

## **Additional Info**

This convenient column connector is used to join two HPLC columns or a guard column and an analytical column in series.

Sleeve is color coded orange to identify the tubing internal diameter and is made from polypropylene.

Tubing is all PEEK material and is made from Ultra-T tubing for precise concentricity and better performance.