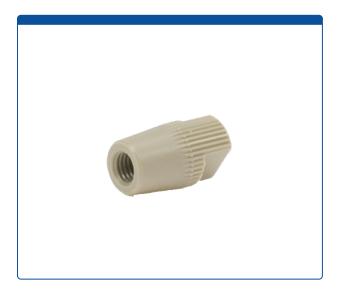

## Catalog Number

47450-05

**Adapter,** for use with Low to Medium Pressure HPLC. 10-32 female to female connection, 0.25 mm bore size. PEEK. ARE-Applied Research brand. 1 EA.

## **Additional Info**

This End Fitting is made for 2.1mm ID PEEK Columns with standard HPLC column 10-32 (tubing inlet) screw threads and 1/4"-28 "column tube" screw threads. The through hole is 0.25mm.