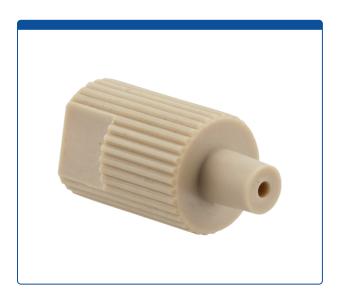

## Catalog Number

47451-02-005

**Adapter,** for use with low to medium pressure HPLC. 1/4-28 female to male luer connection, 1.3 mm / 0.051 bore size. PEEK. ARE-Applied Research brand. 5/PK.

## **Additional Info**

This wider bore, all-PEEK adapter has a 1/4-28 threaded female port on one side and a male Luer slip connector on the other.

These easy to install adapters are great tools for priming HPLC instruments through the prime purge valve with a syringe and tubing.

- Maximum Temperature: 100°C
- Maximum Pressure: 8,000 psig.
- Click <u>HERE</u> for economical pack of 10.
- Click <u>HERE</u> for 10-32 threaded adapter.

The "flat" section on the knurled adapter allows to use a wrench for an extra 1/8 of clockwise turn for tighter sealing or a slight counterclockwise turn to help remove if a tight fitting is too hard for hand removal. The flat section can also be used to hold the adapter in place with a wrench