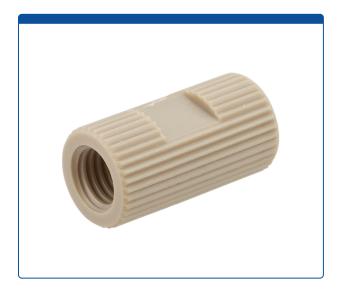

### Additional Info

These wider bore, all-PEEK adapters have one side with a 1/4-28 threaded female port, and the other side is a female Luer slip connection.

These easy to install adapters are great tools for priming HPLC instruments through the prime purge valve with a syringe.

- Maximum Temperature: 100°C.
- Maximum Pressure: 8,000 psig.
- Click <u>HERE</u> for economical pack of 10.
- Click <u>HERE</u> for 10-32 threaded adapter.

The "flat" section on the knurled adapter allows to use a wrench for an extra 1/8 of clockwise turn for tighter sealing or a slight counterclockwise turn to help remove if a tight fitting is too hard for hand removal. The flat section can also be used to hold the adapter in place with a wrench