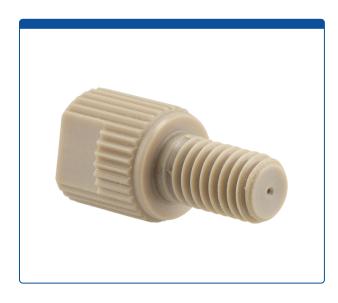

## **Additional Info**

This all-PEEK adapter has a 1/4-28 threaded female port on one side and a European style M6 screw thread male connector on the other side.

- Maximum Temperature: 100°C.
- Maximum Pressure: 8,000 psig.
- Click <u>HERE</u> for economical pack of 10.

The "flat" section on the knurled adapter allows to use a wrench for an extra 1/8 of clockwise turn for tighter sealing or a slight counterclockwise turn to help remove if a tight fitting is too hard for hand removal. The flat section can also be used to hold the adapter in place with a wrench while the male nut is tightened in the adapter.