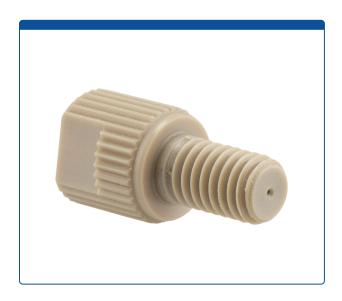

## **Additional Info**

This all-PEEK adapter has a 1/4-28 threaded female port on one side and a European style M6 screw thread male connector on the other side.

- Maximum Temperature: 100°C.
- Maximum Pressure: 8,000 psig.
- Click <u>HERE</u> for economical pack of 10.

The "flat" section on the knurled adapter allows to use a wrench for an extra 1/8 of clockwise turn for tighter sealing or a slight counterclockwise turn to help remove if a tight fitting is too hard for hand removal. The flat section can also be used to hold the adapter in place with a wrench while the male nut is tightened in the adapter.