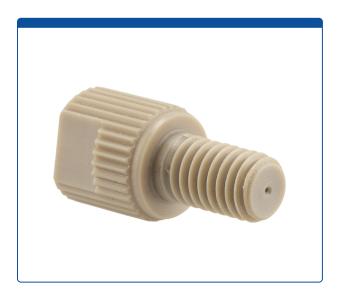

## Catalog Number

47451-21-010

Adapter, for use with low to medium pressure HPLC. 1/4-28 female to M6 male connection, 0.40 mm / 0.016 bore size. PEEK. ARE-Applied Research brand, 10/PK.

## Additional Info

This all-PEEK adapter has a 1/4-28 threaded female port on one side and a European style M6 screw thread male connector on the other side.

Maximum Temperature: 100°C.

Maximum Pressure: 8,000 psig.

• Click HERE for pack of 5.

The "flat" section on the knurled adapter allows to use a wrench for an extra 1/8 of clockwise turn for tighter sealing or a slight counterclockwise turn to help remove if a tight fitting is too hard for hand removal. The flat section can also be used to hold the adapter in place with a wrench while the male nut is tightened in the adapter.