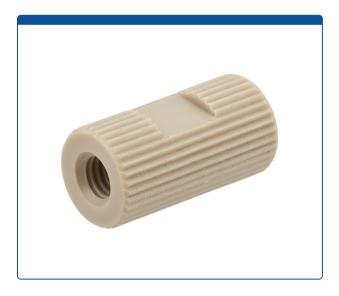

## **Additional Info**

This all-PEEK adapter has a standard 10-32 female screw thread port on one side and a 1/4-28 female screw thread port on the other side.

This adapter is great tools for manually priming HPLC instruments through the prime purge valve.

- Maximum Temperature: 100°C
- Maximum Pressure: 8,000 psig.
- Click <u>HERE</u> for economical pack of 10.
- Click <u>HERE</u> for 1/4-28 threaded adapter.

The "flat" section on the knurled adapter allows to use a wrench for an extra 1/8 of clockwise turn for tighter sealing or a slight counterclockwise turn to help remove if a tight fitting is too hard for hand removal. The flat section can also be used to hold the adapter in place with a wrench