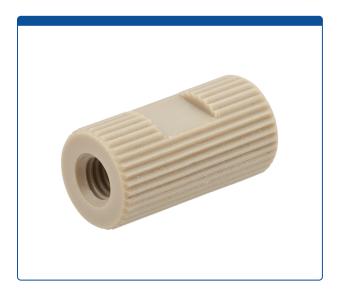

## **Additional Info**

This all-PEEK adapter has a standard 10-32 female screw thread port on one side and a 1/4-28 female screw thread port on the other side.

This adapter is great tools for manually priming HPLC instruments through the prime purge valve.

Maximum Temperature: 100°C

Maximum Pressure: 8,000 psig.

Click <u>HERE</u> for pack of 5.

Click <u>HERE</u> for 1/4-28 threaded adapter.

The "flat" section on the knurled adapter allows to use a wrench for an extra 1/8 of clockwise turn for tighter sealing or a slight counterclockwise turn to help remove if a tight fitting is too hard for hand removal. The flat section can also be used to hold the adapter in place with a wrench