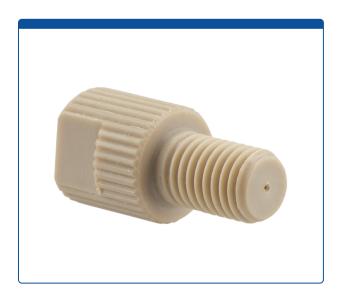

## Catalog Number

47451-41

**Adapter,** for use with low to medium pressure HPLC. 10-32 female to 1/4-28 male connection, 0.40 mm / 0.016 bore size. PEEK. ARE-Applied Research brand. Bulk Price.

## **Additional Info**

This all-PEEK adapter has 10-32 threaded male connector on one side and 1/4-28 threaded, female port on the other side.

These are great for medium and low-pressure applications when you want to connect a 10-32 male nut to an existing 1/4-28 female port.

Maximum Temperature: 100°C

Maximum Pressure: 8,000 psig.

Click <u>HERE</u> for economical pack of 10.

The "flat" section on the knurled adapter allows to use a wrench for an extra 1/8 of clockwise turn for tighter sealing or a slight counterclockwise turn to help remove if a tight fitting is too hard for hand removal. The flat section can also be used to hold the adapter in place with a wrench while the male nut is tightened in the adapter.